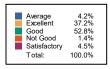

# 3 Behaviour/Cooperatton offi library sttaffi

| Total:          | 1639 |
|-----------------|------|
| Excellentt      | 594  |
| Sattsffiacttorv | 71   |
| Average         | 74   |
| Good            | 858  |
| Nott Good       | 42   |