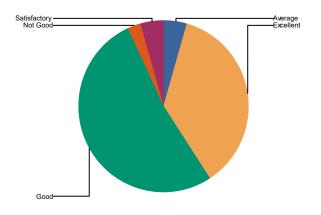

# 3 Behaviour/Cooperatton offi library sttaffi

| Total:          | 1639 |
|-----------------|------|
| Excellentt      | 594  |
| Sattsffiacttorv | 71   |
| Average         | 74   |
| Good            | 858  |
| Nott Good       | 42   |