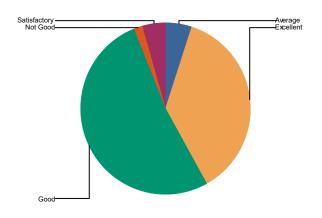

# 1 Assisttance beyond class room

| Average      | 4.9%   |
|--------------|--------|
| Excellent    | 37.0%  |
| Good         | 52.0%  |
| Not Good     | 1.6%   |
| Satisfactory | 4.5%   |
| Total:       | 100.0% |

| Nott Good | 27   |
|-----------|------|
| Average   | 81   |
| Good      | 852  |
| Total :   | 1639 |