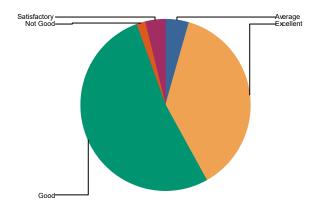

# 1 Assisttance beyond class room

| Average      | 4.9%   |
|--------------|--------|
| Excellent    | 37.0%  |
| Good         | 52.0%  |
| Not Good     | 1.6%   |
| Satisfactory | 4.5%   |
| Total:       | 100.0% |

| Nott Good | 27   |
|-----------|------|
| Average   | 81   |
| Good      | 852  |
| Total :   | 1639 |