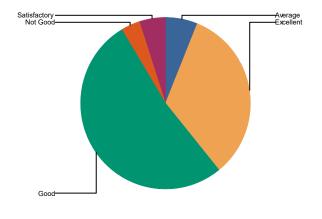

# 2 Availabilitty offi books

| Average Excellent Good Not Good Satisfactory Total: | 6.2%<br>32.9%<br>52.4%<br>3.4%<br>5.1%<br>100.0% |
|-----------------------------------------------------|--------------------------------------------------|

| 540 |
|-----|
|     |
| .01 |
| 359 |
| 8   |

| Sattsffiacttorv | 83   |
|-----------------|------|
| Total :         | 1639 |