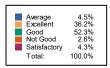

# 4 Dettailed explanatton ffior better understranding

| Average Excellent Good Not Good Satisfactory Total: | 4.3%<br>37.6%<br>52.5%<br>1.7%<br>3.8%<br>100.0% |
|-----------------------------------------------------|--------------------------------------------------|
|-----------------------------------------------------|--------------------------------------------------|

| Nott Good       | 28  |
|-----------------|-----|
|                 |     |
| Average         | 71  |
|                 |     |
| Excellentt      | 617 |
| o               |     |
| Sattsffiacttorv | 63  |
|                 |     |

| Good    | 860  |
|---------|------|
| Total : | 1639 |