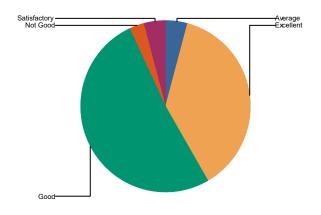

# 1 Assisttance beyond class room

| Average      | 4.9%   |
|--------------|--------|
| Excellent    | 37.0%  |
| Good         | 52.0%  |
| Not Good     | 1.6%   |
| Satisfactory | 4.5%   |
| Total:       | 100.0% |

| Nott Good | 27   |
|-----------|------|
| Average   | 81   |
| Good      | 852  |
| Total :   | 1639 |