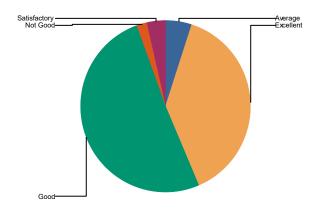

# 3 Behaviour/Cooperatton offi library sttaffi

| Total:          | 1639 |
|-----------------|------|
| Excellentt      | 594  |
| Sattsffiacttorv | 71   |
| Average         | 74   |
| Good            | 858  |
| Nott Good       | 42   |