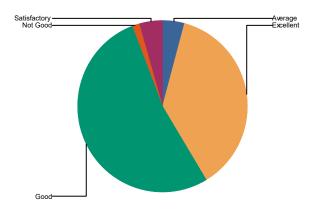

# 2 Availabilitty offi books

| Average Excellent Good Not Good Satisfactory Total: | 6.2%<br>32.9%<br>52.4%<br>3.4%<br>5.1%<br>100.0% |
|-----------------------------------------------------|--------------------------------------------------|

| 540 |
|-----|
|     |
| .01 |
| 359 |
| 8   |

| Sattsffiacttorv | 83   |
|-----------------|------|
| Total :         | 1639 |