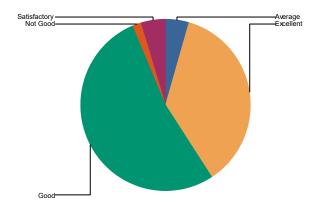

# 4 Dettailed explanatton ffior better understranding

| Average Excellent Good Not Good Satisfactory Total: | 4.3%<br>37.6%<br>52.5%<br>1.7%<br>3.8%<br>100.0% |
|-----------------------------------------------------|--------------------------------------------------|
|-----------------------------------------------------|--------------------------------------------------|

| Nott Good       | 28  |
|-----------------|-----|
|                 |     |
| Average         | 71  |
|                 |     |
| Excellentt      | 617 |
| o               |     |
| Sattsffiacttorv | 63  |
|                 |     |

| Good    | 860  |
|---------|------|
| Total : | 1639 |