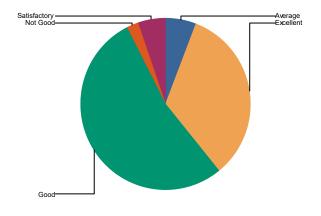

# 3 Behaviour/Cooperatton offi library sttaffi

| Total:          | 1639 |
|-----------------|------|
| Excellentt      | 594  |
| Sattsffiacttorv | 71   |
| Average         | 74   |
| Good            | 858  |
| Nott Good       | 42   |