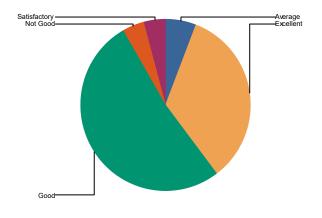

# 2 Availabilitty offi books

| Average Excellent Good Not Good Satisfactory Total: | 6.2%<br>32.9%<br>52.4%<br>3.4%<br>5.1%<br>100.0% |
|-----------------------------------------------------|--------------------------------------------------|

| 540 |
|-----|
|     |
| .01 |
| 359 |
| 8   |

| Sattsffiacttorv | 83   |
|-----------------|------|
| Total :         | 1639 |