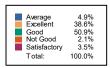

# 4 Dettailed explanatton ffior better understranding

| Average Excellent Good Not Good Satisfactory Total: | 4.3%<br>37.6%<br>52.5%<br>1.7%<br>3.8%<br>100.0% |
|-----------------------------------------------------|--------------------------------------------------|
|-----------------------------------------------------|--------------------------------------------------|

| Nott Good       | 28  |
|-----------------|-----|
|                 |     |
| Average         | 71  |
|                 |     |
| Excellentt      | 617 |
| o               |     |
| Sattsffiacttorv | 63  |
|                 |     |

| Good    | 860  |
|---------|------|
| Total : | 1639 |